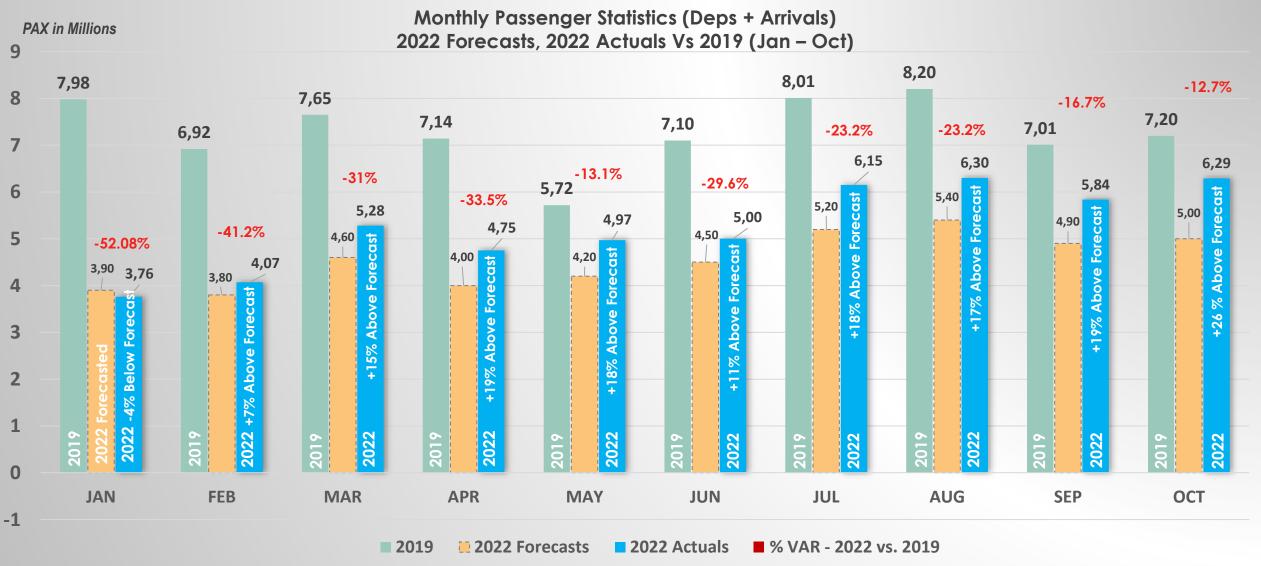

Supply Chain Challenge 29 Nov 2022

**Sharon Beecham** 

SVP Purchasing Dubai Duty Free



#### COVID 2

- Nobody saw it coming.
- Started with China (and continuing).
- Spread to rest of world quickly.
- Very difficult to contain.
- Different problems (strains) occurring in different countries.
- Solution (vaccine) seems a long way off with none in sight.



### Stockout and Recovery 2022





### How does that look?





# How does that look now?









#### What does that mean?





## What else did it impact?

- Amount of work for same output huge increase.
- Buyers blame shifting.
- Morale all time low.
- Ordering what available not what wanted.



# Why did this happen?

### COMPONENTS/MANPOWER/CHINA/RAW MATERIAL

**FORECASTS** 

**DEMAND** 



### DDF PAX Statistics JAN to OCT





#### **Demand?**



**ROLEX 2021 SOLD MORE THAN 2019 WITH ONLY** 



33% OF 2019 PAX



SINGLE MALTS JAN – AUG 2022 VS 2019 +32%



**CHAMPAGNE - DP 2022** JAN – OCT SALES EXCEEDED 2018 + 2019 FULL YEARS



#### WHAT DOES THAT MEAN GOING FORWARD?

**HOW ARE WE DEALING WITH IT NOW?** 

WHAT ABOUT CUSTOMER REACTIONS?



# Thank You



# Thank You



# Thank You