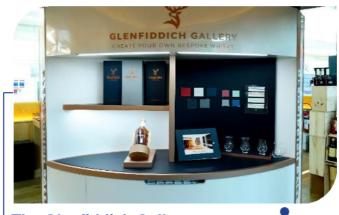

### HYPERPERSONALISATION

**The Glenfiddich Gallery** 

### THE GLENFIDDICH GALLERY – AN EXAMPLE OF HYPERPERSONALISATION

Select a rare whisky

Customise your label and choose your colours

Your personalised Glenfiddich