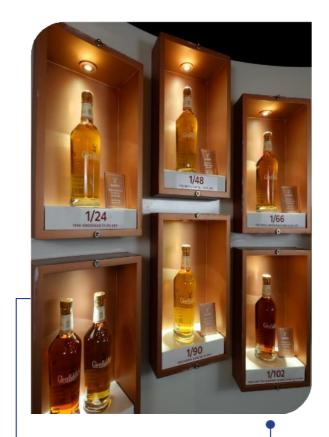

### HYPERPERSONALISATION

**The Glenfiddich Gallery** 

### THE GLENFIDDICH GALLERY – AN EXAMPLE OF HYPERPERSONALISATION

Select a rare whisky

Customise your label and choose your colours

Your personalised Glenfiddich