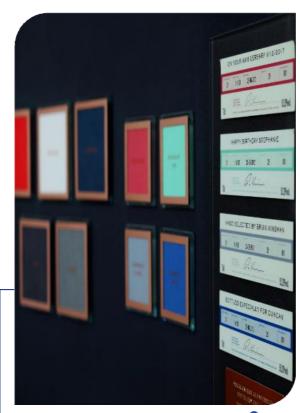

### HYPERPERSONALISATION

**The Glenfiddich Gallery** 

### THE GLENFIDDICH GALLERY – AN EXAMPLE OF HYPERPERSONALISATION

Select a rare whisky

Customise your label and choose your colours

Your personalised Glenfiddich