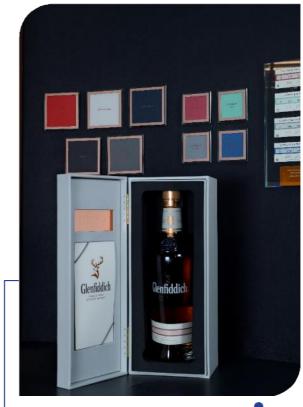

### HYPERPERSONALISATION

**The Glenfiddich Gallery** 

### THE GLENFIDDICH GALLERY – AN EXAMPLE OF HYPERPERSONALISATION

Select a rare whisky

Customise your label and choose your colours

Your personalised Glenfiddich