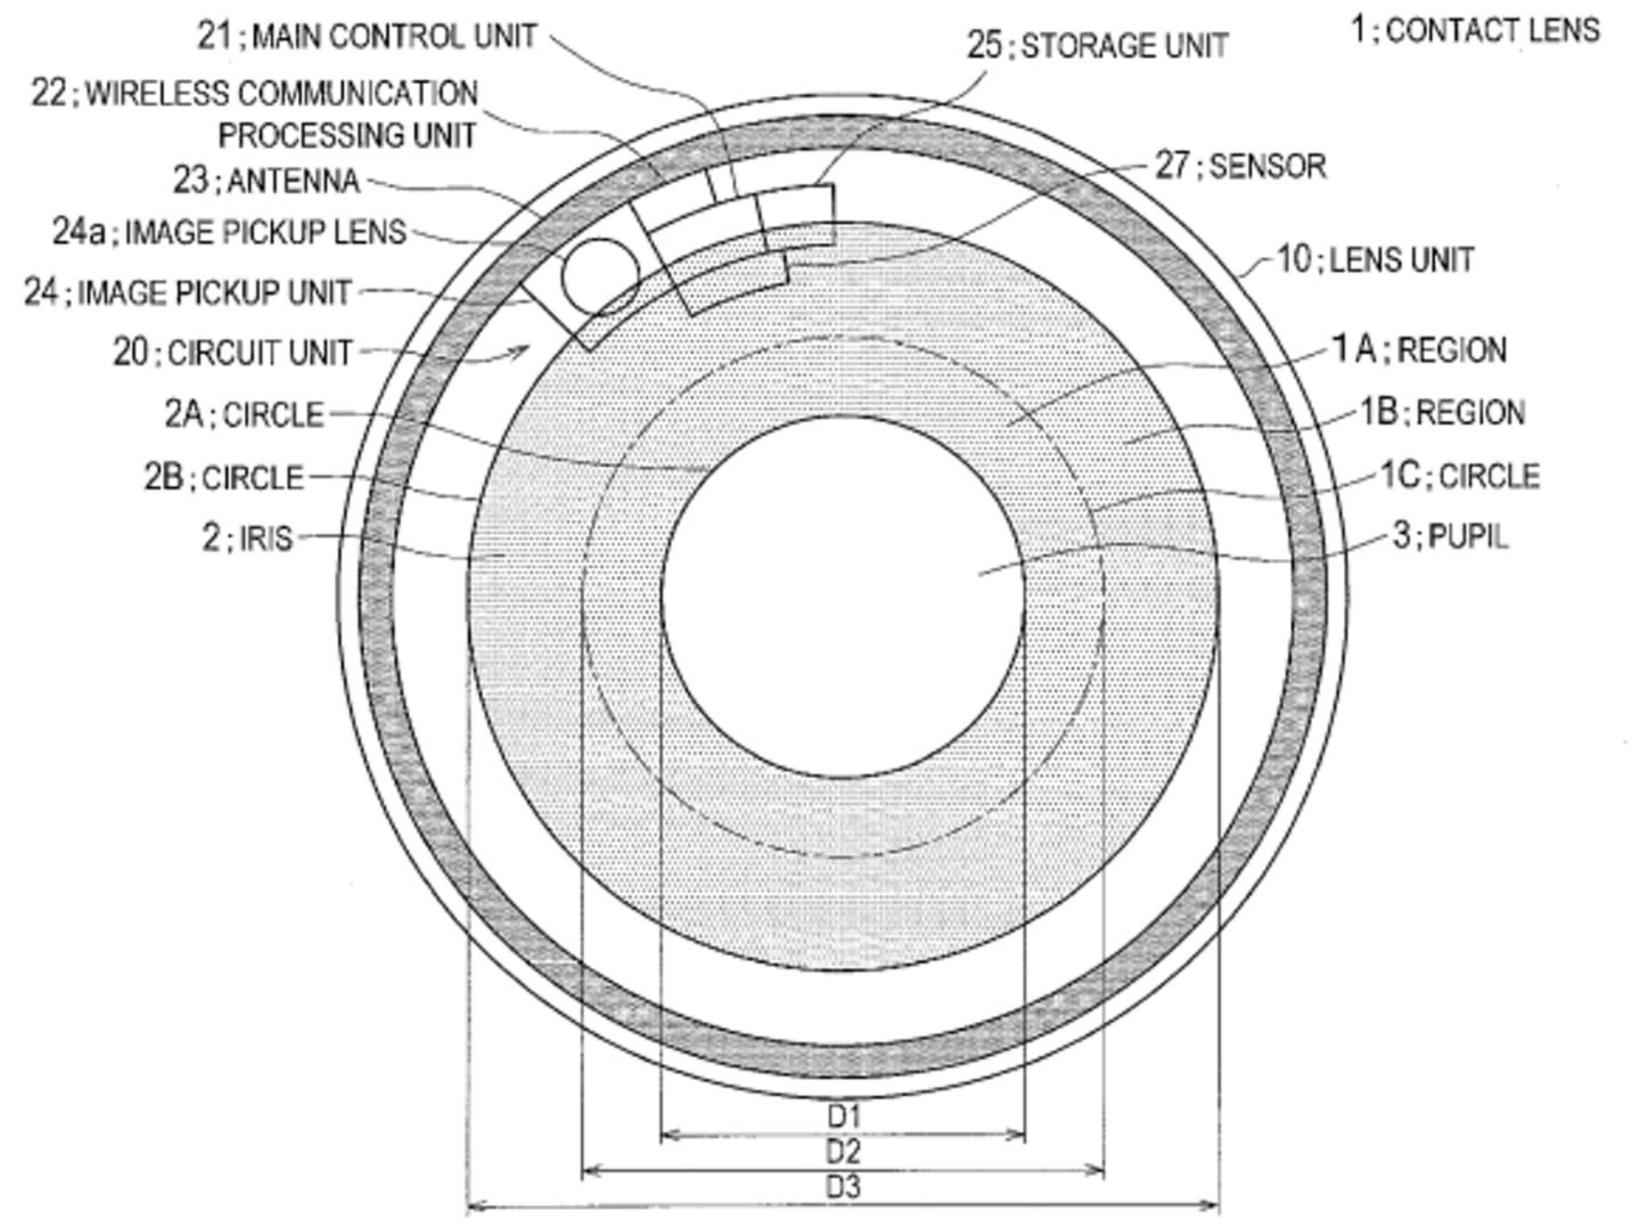

#### PROCESSING UNIT 23; ANTENNA ----**Smart Contact Lens from Sony** Records viceo and images with a Simple Bight and manages to store them right there and then on the user's eveballs.

21; MAIN CONTROL UNIT

22; WIRELESS COMMUNICATION