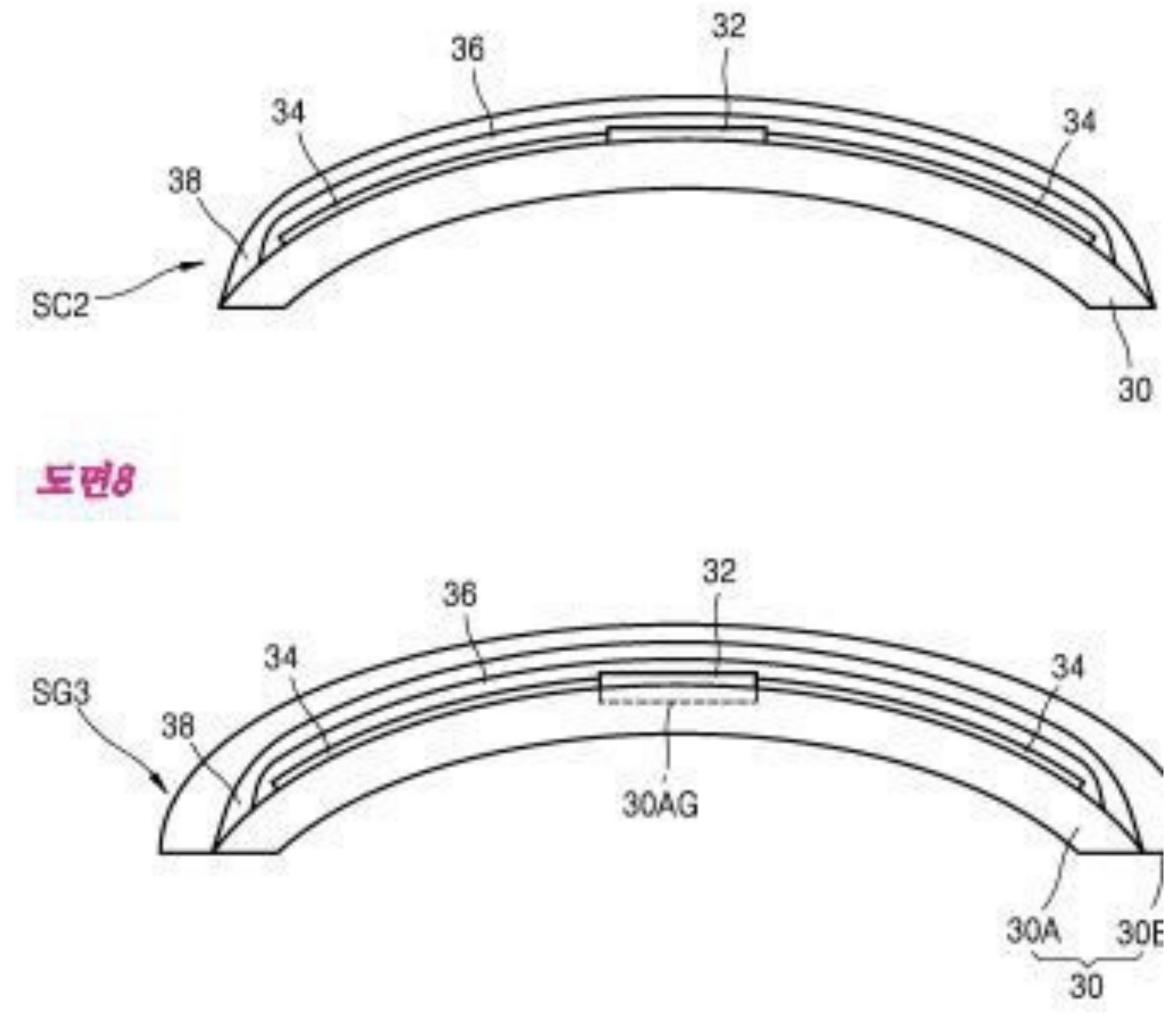

### Smart Contact Lens from Samsung AR experience with built-in camera and sensors are controlled by blinking.

© Samsung 2016

-

@JosephBihag Almost Impossible Agency

-30

30AG

#### PROCESSING UNIT 23; ANTENNA ----**Smart Contact Lens from Sony** Records viceo and images with a Simple Bight and manages to store them right there and then on the user's eveballs.

21; MAIN CONTROL UNIT