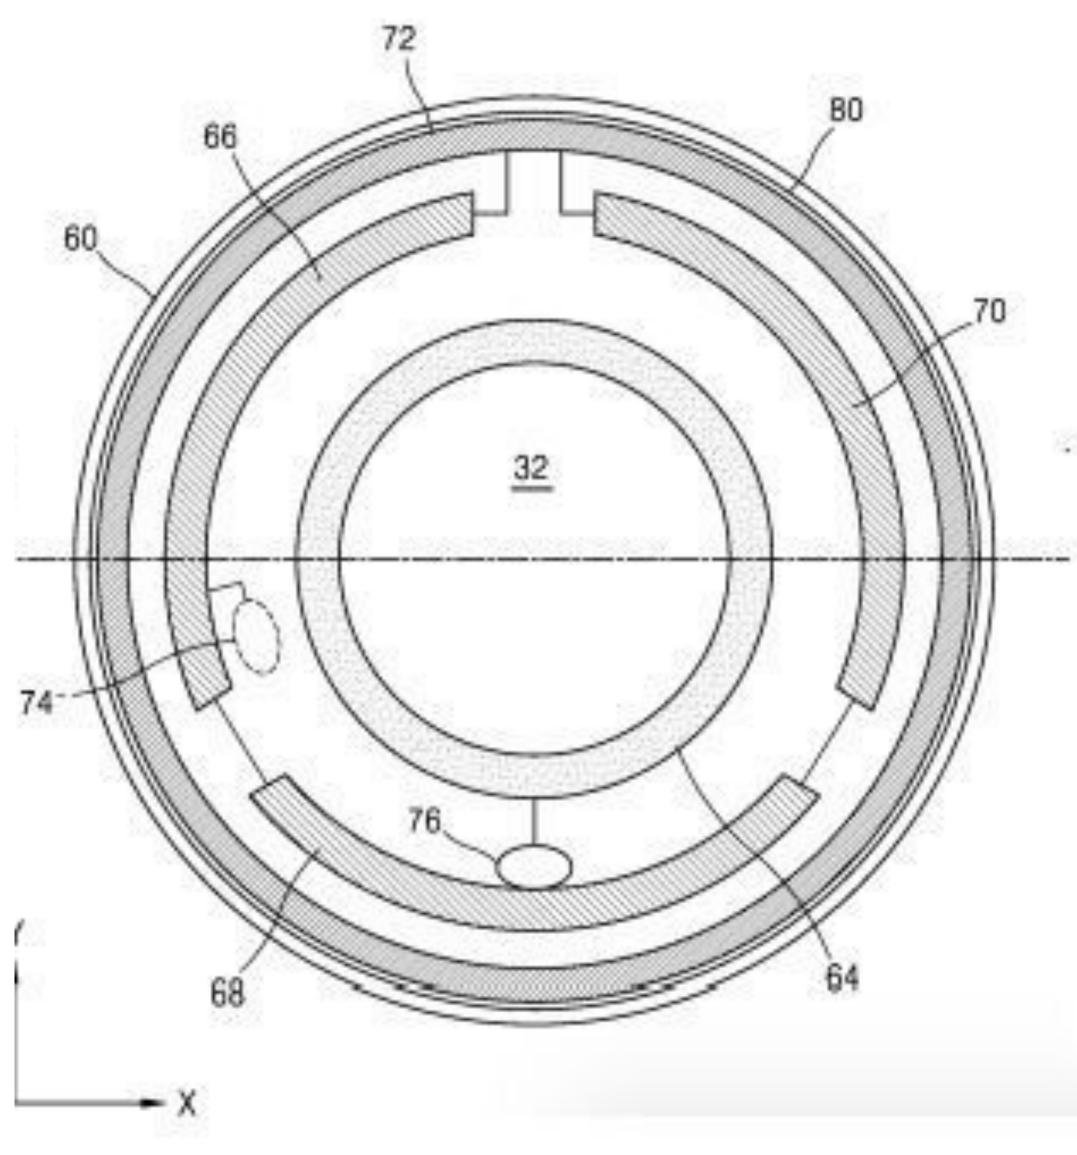

#### PROCESSING UNIT 23; ANTENNA ----**Smart Contact Lens from Sony** Records viceo and images with a Simple Bight and manages to store them right there and then on the user's eveballs.

21; MAIN CONTROL UNIT

22; WIRELESS COMMUNICATION