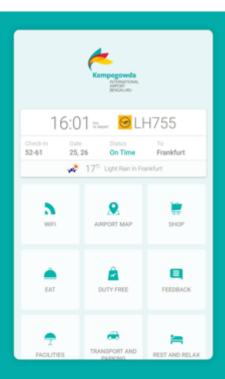

#### THE DIGITAL CONVERGENCE

"Airports still feel like the price we pay to travel, somewhere we are *trapped* and long to escape from."

An easy to use dashboard, gives you access to all the app features at your fingertips.